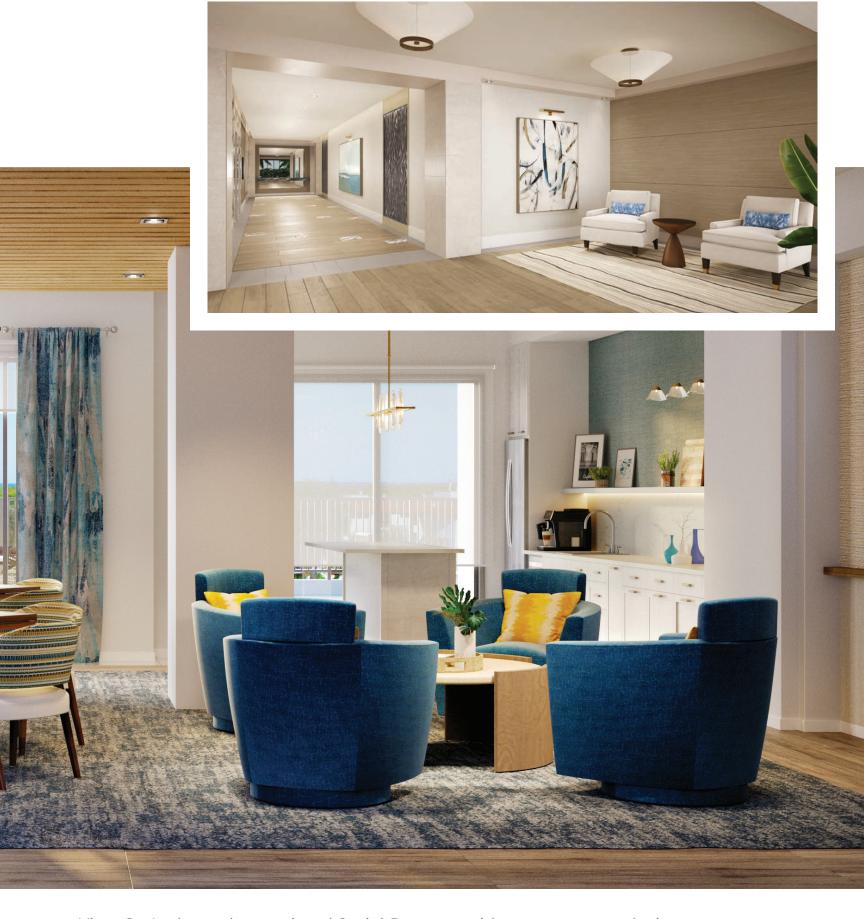

### Gathering Together

Vista Cay's elegantly appointed Social Room provides a terrace to take in beautiful panoramic views while you create memories with newfound friends. Your guests will be warmly welcomed in the inviting lobby, setting the stage for unforgettable experiences.