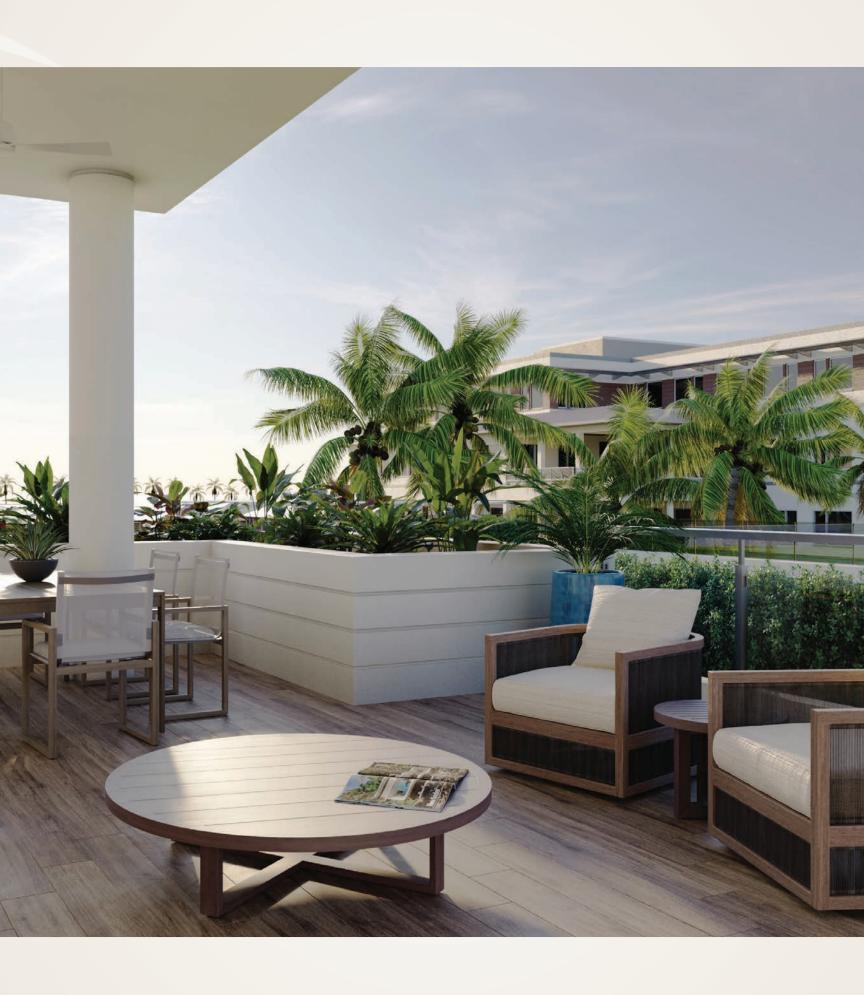

## Elevating the Outdoors

Vista Cay blurs the boundaries
between living indoors and out.
Breezy balconies and welcoming
terraces invite you to enjoy
breathtaking views of Sanibel Island
or the Caloosahatchee River.